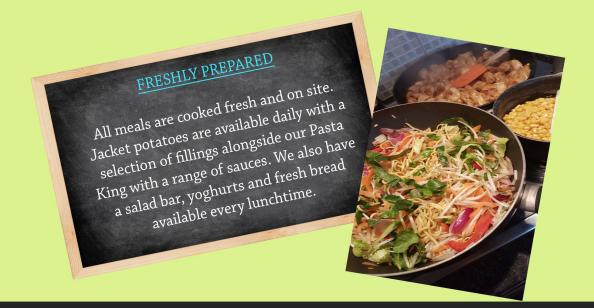

## Dear Parents/Carers

Our menus are devised using a healthy and nutritional approach to school food. We use fresh meat straight from our local butcher who delivers to us on the morning it is being prepared and they also supply our sausages and homemade urgers.